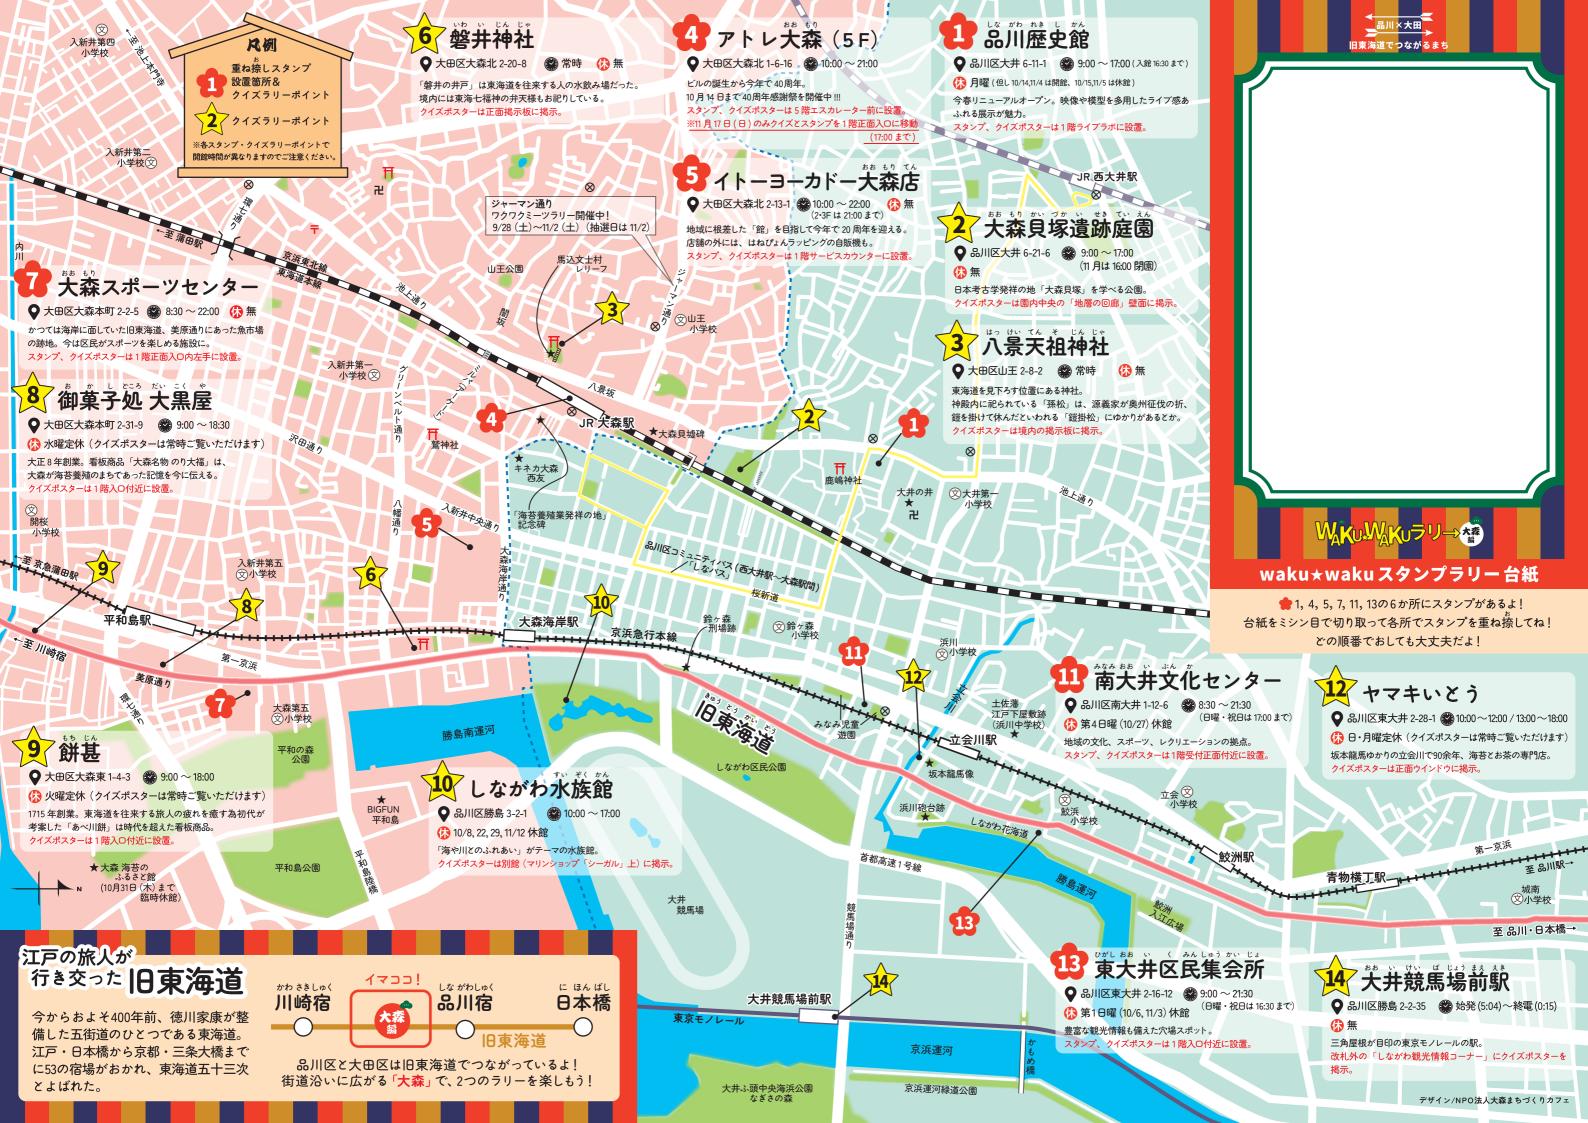

# クイズの答えを メモしよう!\ クイズの正解と 解説は、11月18日 以降、両観光協会 HPに掲載予定 大森貝塚遺跡庭園 品川歴史館 イトーヨーカドー大森店 大森スポーツセンター 御菓子処 大黒屋 磐井神社 M 10 \_\_\_\_\_ 南大井文化センター 餅甚 しながわ水族館

## ◎アトレ大森5階のスタンプとクイズは、 11/17(日)のみ1階正面入口に移動します。

す。◎自転車をご利用の際は、交通ルールを守り、各所では所 す。◎掲示しているクイズの問題や答えをSNSやブログで公表 することはおやめください。◎掲載店・施設の営業状況は、各々 の最新情報をご確認ください。◎鉛筆やペンなど書くものをお 持ちいただくと便利です。◎クイズのヒントは差し上げられま せん。◎重ね捺しスタンプ、クイズポスターの設置場所は変更 となる場合がありますので、各観光協会ホームページ・SNS にて最新情報をご確認ください。◎イベントは予告なく中止ま たは内容を変更する場合があります。

運営・お問合せ

**湿しながわ観光協会**  量大田観光協会

② 9:00 ~ 17:00
→ 土・日・祝 03-3734-0202

主催:品川区/大田区 協力:京浜急行電鉄株式会社/アトレ大森/イトーヨーカドー大森店/ヤマキいとう/ 御菓子処 大黒屋/餅甚/磐井神社/八景天祖神社/しながわ水族館

品川区と大田区は旧東海道で つながっているよ!街道沿いに 広がる「大森」で、クイズを楽し みながら、可愛い重ね捺しスタ ンプを完成させよう!

# ©大田区 主催:品川区/大田区

La Co

このチラシが

専用

ぴょん♪

ラリーシー

開催期間 **10月1日 2024年10月1日 2024年** 

浮世絵属 重ね捺 スタンフ ラリー

八夕毛。龍馬

**©DLE** 

品川区3か所・大田 区3か所、合計6か所 わ にスタンプが置いて 🔇 あるよ!全部巡って 可愛いイラストを完 成させよう!オリジナ ル絵ハガキとして使っ てね!

大森

品川区7か所・大田 区7か所、合計14か所 にクイズのポスター が貼ってあるよ!全 部の問題に答えて、 わくわくプレゼント に応募し

大井競馬場前駅